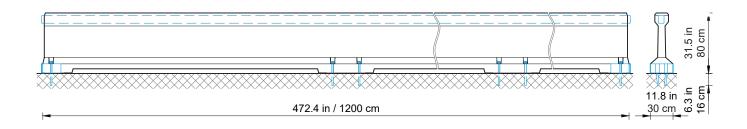

## REBLOC 80SAH\_12\_8B

**Technical Datasheet** 

Precast Concrete Vehicle Restraint System

Temporary System Anchored

TL3

| Technical data               |                                                                    |
|------------------------------|--------------------------------------------------------------------|
| Test level                   | TL3                                                                |
| Working width                | 23.2 in (0.6 m)                                                    |
| Dynamic deflection           | 11.0 in (0.3 m)                                                    |
| Installation                 | anchored in asphalt   concrete (8 screwbolts Ø 20/300 mm)          |
| Application                  | single-sided   double-sided                                        |
| Minimum installation length  | 197 ft (60 m; 5 elements)                                          |
| Initial/end anchorage        | not necessary, optional available                                  |
| Dimensions L x W x H         | 472.4 x 11.8 x 31.5 in (1200 x 30 x 80 cm)                         |
| Weight/element               | approx. 7209 lb (3270 kg)                                          |
| Curve radius                 | r ≥ 853 ft (260 m)                                                 |
| Coupling/exposed steel parts | fully integrated, exposed parts hot-dip galvanized                 |
| Miscellaneous                | elastomer pads in contact areas for protection of the road surface |